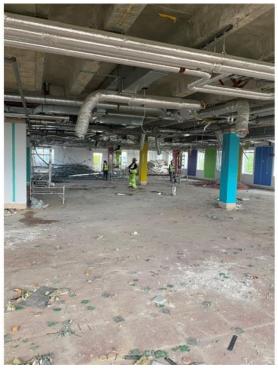

## **Project Overview**

Matthews (Sussex) Limited were contracted by Sheen Lane Developments to undertake a complete strip out of the former three storey office building known the Merck Building ready for conversion to residential units.

The former office building required to be completely stripped back to the original concrete frame. This entailed removing all fixtures and fittings, all redundant M&E, ceiling tiles / ceiling grids, removing all fixings back to the concrete, removal of all redundant plant, supporting load bearing walls and removing some partition walls. All floor tiles and raised computer flooring were to be removed, the former lift cars were to be dismantled, the redundant back up generator was to be decommissioned and taken off site. All arisings from the works to be removed off site to various licenced facilities. These works were to be undertaken on a short programme in line with the refurbishment works to be undertaken by the client.