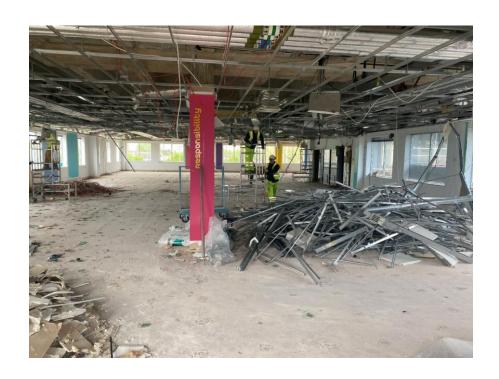

The former office building required to be completely stripped back to the original concrete frame. This entailed removing all fixtures and fittings, all redundant M&E, ceiling tiles / ceiling grids, removing all fixings back to the concrete, removal of all redundant plant, supporting load bearing walls and removing some partition walls. All floor tiles and raised computer flooring were to be removed, the former lift cars were to be dismantled, the redundant back up generator was to be decommissioned and taken off site. All arisings from the works to be removed off site to various licenced facilities. These works were to be undertaken on a short programme in line with the refurbishment works to be undertaken by the client.

## **Scope of Works**

- Installation of relevant Safety Signage
- Obtain isolation certificates for works carried out to disconnect services
- Installation of exclusion zones and safe transit routes, demolition drop zones, waste segregation zones.
- Removal of planter for site access
- Install waste 'drop zones'
- Remove arising's from the site
- Clear area of all equipment and leave in a safe and tidy condition upon completion.