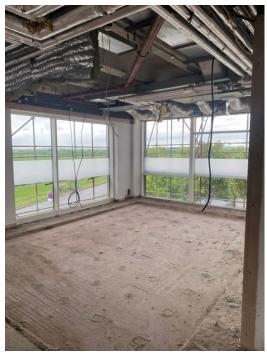

The former office building required to be completely stripped back to the original concrete frame. This entailed removing all fixtures and fittings, all redundant M&E, ceiling tiles / ceiling grids, removing all fixings back to the concrete, removal of all redundant plant, supporting load bearing walls and removing some partition walls. All floor tiles and raised computer flooring were to be removed, the former lift cars were to be dismantled, the redundant back up generator was to be decommissioned and taken off site. All arisings from the works to be removed off site to various licenced facilities. These works were to be undertaken on a short programme in line with the refurbishment works to be undertaken by the client.