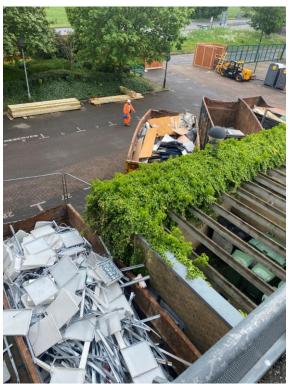

The former office building required to be completely stripped back to the original concrete frame. This entailed removing all fixtures and fittings, all redundant M&E, ceiling tiles / ceiling grids, removing all fixings back to the concrete, removal of all redundant plant, supporting load bearing walls and removing some partition walls. All floor tiles and raised computer flooring were to be removed, the former lift cars were to be dismantled, the redundant back up generator was to be decommissioned and taken off site. All arisings from the works to be removed off site to various licenced facilities. These works were to be undertaken on a short programme in line with the refurbishment works to be undertaken by the client.

## **Scope of Works**

- Installation of relevant Safety Signage
- Obtain isolation certificates for works carried out to disconnect services
- Installation of exclusion zones and safe transit routes, demolition drop zones, waste segregation zones.
- Removal of planter for site access
- Install waste 'drop zones'
- Remove arising's from the site
- Clear area of all equipment and leave in a safe and tidy condition upon completion.